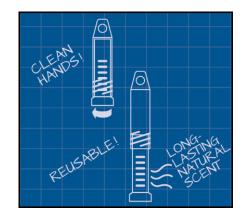

**EverScent<sup>TM</sup>** gel crystals absorb the fluid and are slow to dissipate. This gives you a long lasting, no mess scent system in a super easy to use container. Twist open the **EverScent<sup>TM</sup>** tube to expose the vents & let out the scent, hang it and you're ready to hunt.

Want to add your own scent? Try **EverScent<sup>TM</sup> Choice**. You get the same no mess system but instead of pre-infused gel crystals there is super absorbent wick with a protected end allowing you to cleanly remove and re-hydrate the wick with the included eyedropper. A no-fray band ensures the wick can be used time and time again.