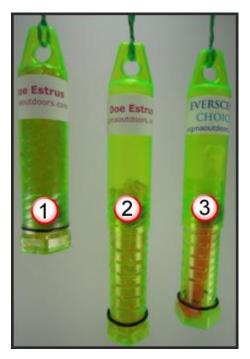

cent<sup>TM</sup>** tubes) contain approximately 2 oz. of natural urine, glandular fluid or natural food scents.

**EverScent<sup>TM</sup>** gel crystals absorb the fluid and are slow to dissipate. This gives you a long lasting, no mess scent system in a super easy to use container. Twist open the **EverScent<sup>TM</sup>** tube to expose the vents & let out the scent, hang it and you're ready to hunt.

Want to add your own scent? Try **EverScent<sup>TM</sup> Choice**. You get the same no mess system but instead of pre-infused gel crystals there is super absorbent wick with a protected end allowing you to cleanly remove and re-hydrate the wick with the included eyedropper. A no-fray band ensures the wick can be used time and time again.

(1) Closed and sealed (2) Open gel (3) Open Choice







### **Proven Results**

While **EverScent<sup>TM</sup>** is fairly new to the market, there are proven results and testimonials from all over the US and Canada.

#### Scent Variety

Whitetail deer is our main focus, we provide Doe Estrus, Dominant Buck, Doe Urine, Enticer All Season (a 12 ingredient glandular, urine and food based scent) & Elixir #9. Our Acorn and Apple based scents are successful for curiosity and cover. We also provide wild hog (food and urine based) as well as Elk scents.

#### How to Purchase

**EverScent<sup>TM</sup>** is easy to purchase, go to our secure online store at <u>www.sigmaoutdoors.com</u>

<u>**Dealers**</u> contact <u>sales@sigmaoutdoors.com</u> for pricing information.

Please visit us on our website, Facebook and YouTube for more information.

##